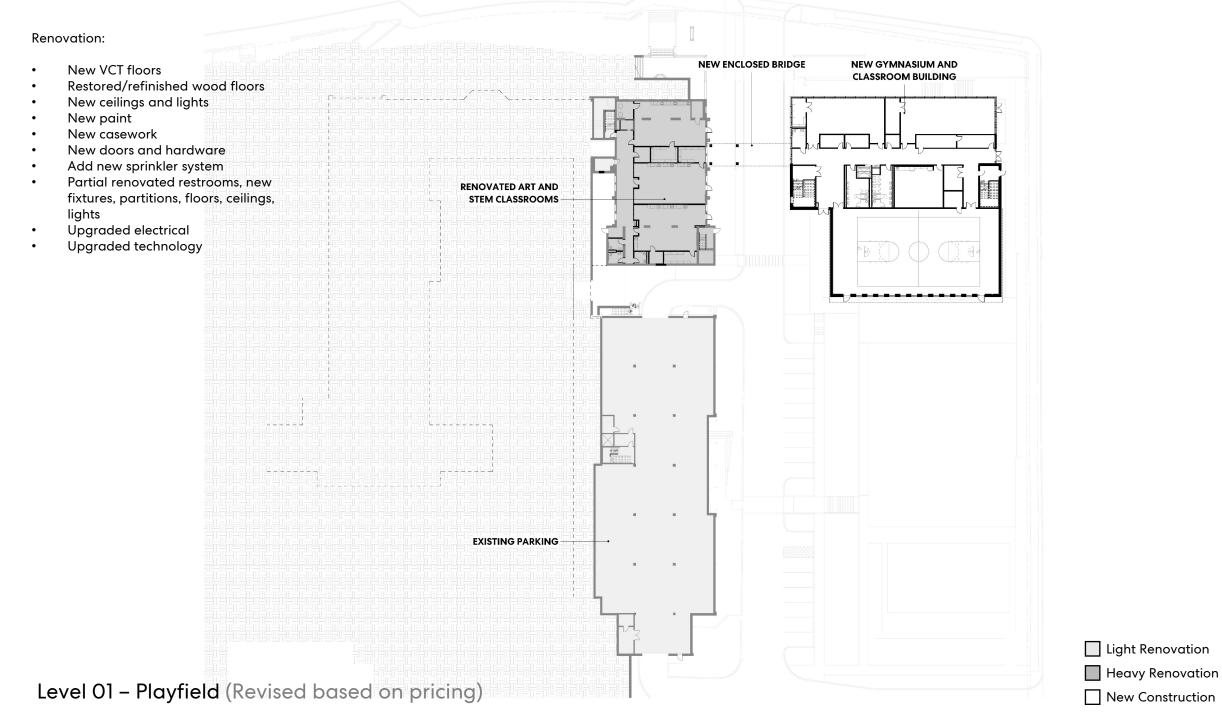

#### Renovation:

- New VCT floors
- Restored/refinished wood floors
- New ceilings and lights
- New paint
- New casework
- New doors and hardware
- Add new sprinkler system
- Partial renovated restrooms, new fixtures, partitions, floors, ceilings, lights
- Upgraded electrical
- Upgraded technology

**NEW CAFETERIA ADDITION** 

Level 02 – Courtyard (Revised based on pricing)

**RELOCATED KITCHEN & CAFETERIA** 

- Light Renovation

  Heavy Renovation
- New Construction