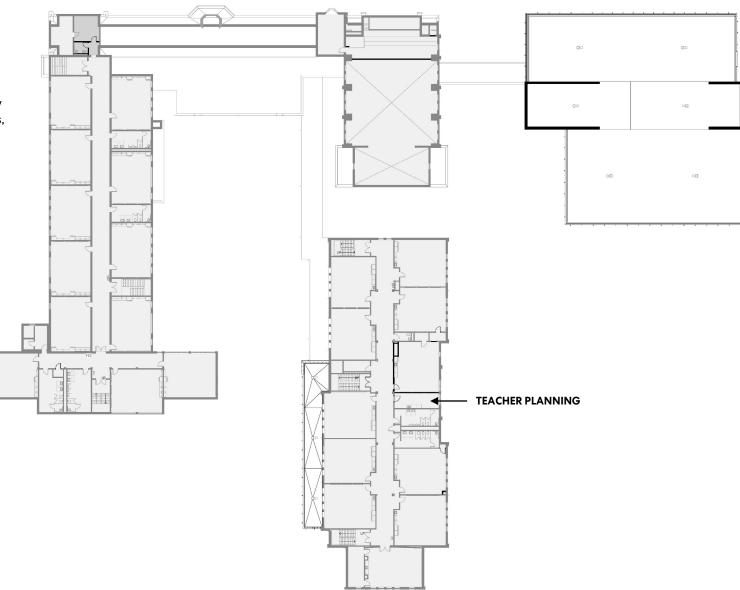

#### Renovation: **NEW GYMNASIUM AND** CLASSROOM BUILDING New VCT floors Restored/refinished wood floors New ceilings and lights New paint New casework New doors and hardware CONNECTOR BRIDGE Add new sprinkler system Partial renovated restrooms, new fixtures, partitions, floors, ceilings, lights RENOVATED RENOVATED Upgraded electrical PERFORMANCE **ADMIN SUITE** Upgraded technology SPACE **RENOVATED MEDIA** CENTER **NEW DROPOFF CANOPY**

**NEW CAFETERIA ADDITION** 

Level 02 – Courtyard (Revised based on pricing)

**RELOCATED KITCHEN & CAFETERIA** 

- Light Renovation

  Heavy Renovation
- New Construction